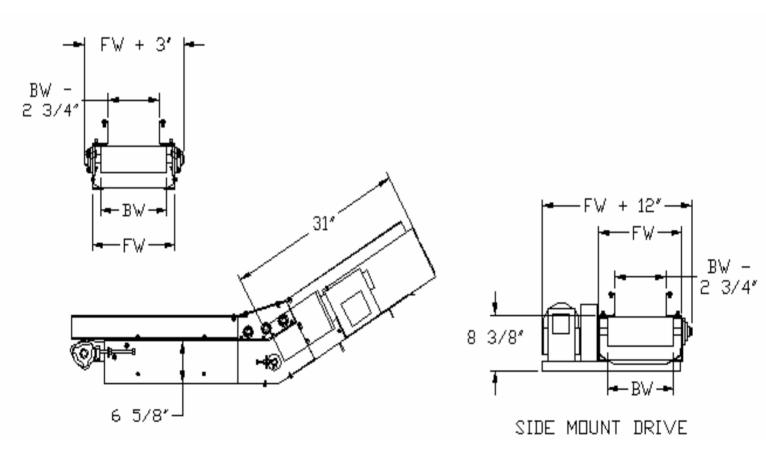

## SIDE MOUNTED DRIVE

## **SIDE MOUNT DRIVE**

1700 Division Street, New London, WI 54961

Phone: (800) 437-1994 Fax: (920) 982-6800 www.nleco.com